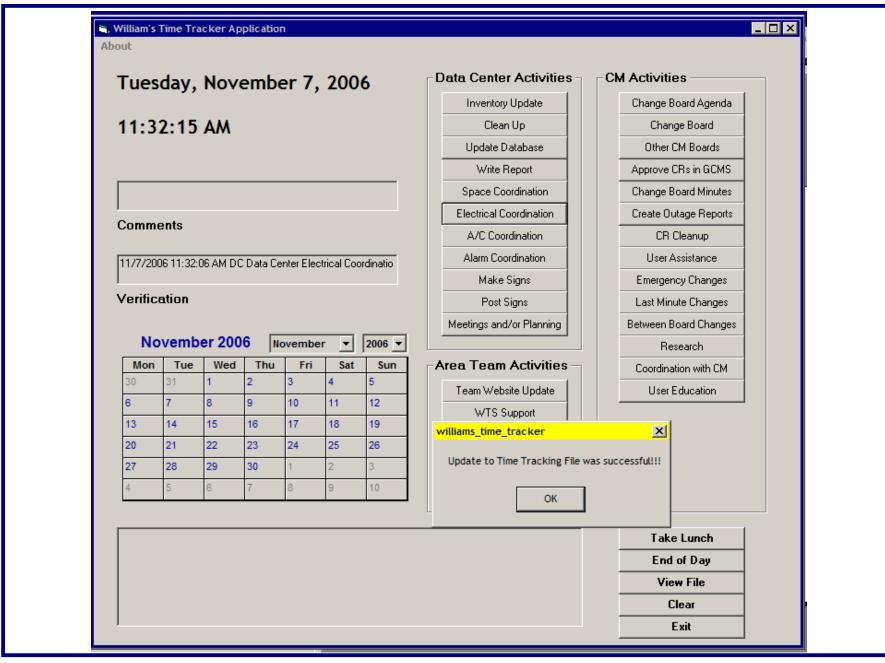

February 2010

E

| Tues     | day.  | Nov           | embe          | er 7.    | 200      | 6       | Data Center Activities   | CM Activities         |
|----------|-------|---------------|---------------|----------|----------|---------|--------------------------|-----------------------|
|          |       |               |               |          |          |         | Inventory Update         | Change Board Agenda   |
| 11:3     | 5:15  | AM            |               |          |          |         | Clean Up                 | Change Board          |
|          |       |               |               |          |          |         | Update Database          | Other CM Boards       |
|          |       |               |               |          |          |         | Write Report             | Approve CRs in GCMS   |
|          |       |               |               |          |          |         | Space Coordination       | Change Board Minutes  |
| <b>~</b> |       |               |               |          |          |         | Electrical Coordination  | Create Outage Reports |
| Comm     | ents  |               |               |          |          |         | A/C Coordination         | CR Cleanup            |
|          |       |               |               |          |          |         | Alarm Coordination       | User Assistance       |
|          |       |               |               |          |          |         | Make Signs               | Emergency Changes     |
| √erific  | ation |               |               |          |          |         | Post Signs               | Last Minute Changes   |
|          |       |               |               |          |          |         | Meetings and/or Planning | Between Board Changes |
| No       | vemb  | er 200        | 6 No          | ovembe   | r 💌      | 2006 💌  |                          | Research              |
| Mon      | Tue   | Wed           | Thu           | Fri      | Sat      | Sun     | Area Team Activities     | Coordination with CM  |
| 30       | 31    | 1             | 2             | 3        | 4        | 5       | Team Website Update      | User Education        |
| -        | 1     | 8<br>15       | 9<br>16       | 10<br>17 | 11<br>18 | 12      | WTS Support              |                       |
| 6        | 4.4   | 15            |               | 24       | 25       | 26      | Server Support           |                       |
| 13       | 14    | 22            | 22            | 24       | 20       | 20      | Backups                  |                       |
| 13<br>20 | 21    | 22            | 23            | 1        | 2        | 3       | Duckups                  |                       |
| 13       |       | 22<br>29<br>6 | 23<br>30<br>7 | 1<br>8   | 2<br>9   | 3<br>10 | Administration - Reports |                       |