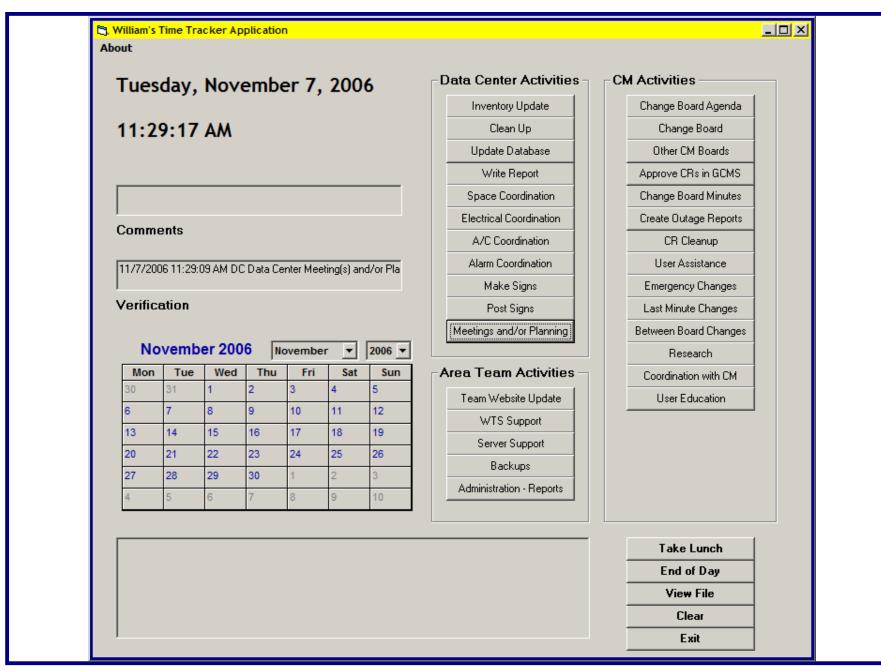

February 2010

E

| Tues     | day.  | Nov           | embe          | er 7.    | 200      | 6       | Data Center Activities   | CM Activities         |
|----------|-------|---------------|---------------|----------|----------|---------|--------------------------|-----------------------|
|          |       |               |               |          |          |         | Inventory Update         | Change Board Agenda   |
| 11:3     | 5:15  | AM            |               |          |          |         | Clean Up                 | Change Board          |
|          |       |               |               |          |          |         | Update Database          | Other CM Boards       |
|          |       |               |               |          |          |         | Write Report             | Approve CRs in GCMS   |
|          |       |               |               |          |          |         | Space Coordination       | Change Board Minutes  |
| <b>~</b> |       |               |               |          |          |         | Electrical Coordination  | Create Outage Reports |
| Comm     | ents  |               |               |          |          |         | A/C Coordination         | CR Cleanup            |
|          |       |               |               |          |          |         | Alarm Coordination       | User Assistance       |
|          |       |               |               |          |          |         | Make Signs               | Emergency Changes     |
| √erific  | ation |               |               |          |          |         | Post Signs               | Last Minute Changes   |
|          |       |               |               |          |          |         | Meetings and/or Planning | Between Board Changes |
| No       | vemb  | er 200        | 6 No          | ovembe   | r 💌      | 2006 💌  |                          | Research              |
| Mon      | Tue   | Wed           | Thu           | Fri      | Sat      | Sun     | Area Team Activities     | Coordination with CM  |
| 30       | 31    | 1             | 2             | 3        | 4        | 5       | Team Website Update      | User Education        |
| -        | 1     | 8<br>15       | 9<br>16       | 10<br>17 | 11<br>18 | 12      | WTS Support              |                       |
| 6        | 4.4   | 15            |               | 24       | 25       | 26      | Server Support           |                       |
| 13       | 14    | 22            | 22            | 24       | 20       | 20      | Backups                  |                       |
| 13<br>20 | 21    | 22            | 23            | 1        | 2        | 3       | Duckups                  |                       |
| 13       |       | 22<br>29<br>6 | 23<br>30<br>7 | 1<br>8   | 2<br>9   | 3<br>10 | Administration - Reports |                       |