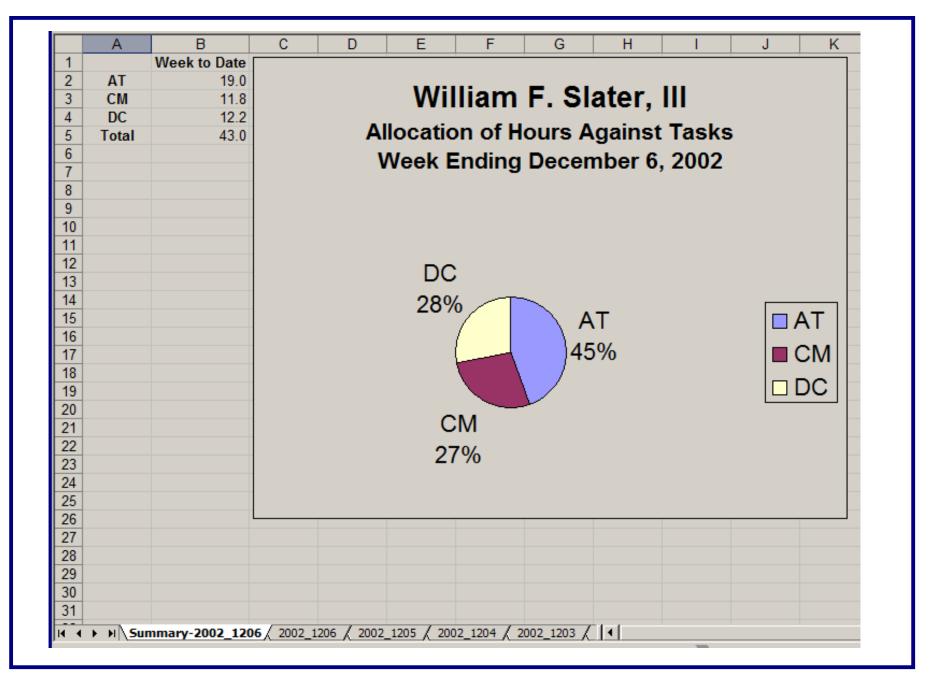

|    | A     | В               | С            | D                                         | E                  | F      | G | н |     |
|----|-------|-----------------|--------------|-------------------------------------------|--------------------|--------|---|---|-----|
| 1  |       | Today           | Veek to Date | Percent of Daily Total                    | <b>Running Pct</b> |        |   |   |     |
| 2  | AT    | 2.4             | 2.4          | 28.6                                      | 28.6               |        |   |   |     |
| 3  | CM    | 2.6             | 2.6          | 31.3                                      | 31.3               |        |   |   |     |
| 4  | DC    | 3.4             | 3.4          | 40.1                                      | 40.1               |        |   |   |     |
| 5  | Total | 8.5             | 8.5          | 100.00                                    | 100.00             |        |   |   |     |
| 6  |       |                 |              |                                           |                    |        |   |   |     |
| 7  |       |                 |              | Actual Sequence                           |                    |        |   |   |     |
| 8  |       | 12/2/2002 7:59  | AT           | WTS Support                               |                    | 61     |   |   |     |
| 9  |       | 12/2/2002 9:00  | DC           | Data Center Meeting(s) and/or Planning    |                    | 3      |   |   |     |
| 10 |       | 12/2/2002 9:03  | AT           | WTS Support                               |                    | 84     |   |   |     |
| 11 |       | 12/2/2002 10:26 | DC           | Data Center Meeting(s) and/or Planning    |                    | 52     |   |   |     |
| 12 |       | 12/2/2002 11:18 | CM           | Provide User Assistance                   |                    | 5      |   |   |     |
| 13 |       | 12/2/2002 11:23 | DC           | Data Center Meeting(s) and/or Planning    |                    | 58     |   |   |     |
| 14 |       | 12/2/2002 12:21 | CM           | Coordination with Other Change Management |                    | 12     |   |   |     |
| 15 |       | 12/2/2002 12:33 | DC           | Data Center Meeting(s) and/or Planning    |                    | 25     |   |   |     |
| 16 |       | 12/2/2002 12:58 |              | Conduct MW/NE Change Board                |                    | 39     |   |   |     |
| 17 |       | 12/2/2002 13:37 | DC           | Data Center Meeting(s) and/or Planning    |                    | 36     |   |   |     |
| 18 |       | 12/2/2002 14:14 | CM           | Approve Change Requests using GCMS        |                    | 8      |   |   |     |
| 19 |       | 12/2/2002 14:22 |              | Data Center Meeting(s) and/or Planning    |                    | 4      |   |   |     |
| 20 |       | 12/2/2002 14:26 | CM           | Approve Change Requests using GCMS        |                    | 14     |   |   |     |
| 21 |       | 12/2/2002 14:39 | DC           | Data Center Meeting(s) and/or Planning    |                    | 26     |   |   |     |
| 22 |       | 12/2/2002 15:05 | CM           | Approve Change Requests using GCMS        |                    | 16     |   |   |     |
| 23 |       | 12/2/2002 15:20 | CM           | Prepare MW/NE Change Board Minutes Repo   |                    | 59     |   |   |     |
| 24 |       | 12/2/2002 16:19 |              | Lunch Marker                              |                    | 17     |   |   |     |
| 25 |       | 12/2/2002 16:36 |              | Prepare Emergency Change Request          |                    | 7      |   |   |     |
| 26 |       | 12/2/2002 16:43 | Lunch        | Lunch Marker                              |                    | 35     |   |   |     |
| 27 |       | 12/2/2002 17:18 |              | End of Day Marker                         |                    |        |   |   |     |
| 28 |       |                 |              |                                           |                    |        |   |   |     |
| 29 |       |                 |              |                                           |                    |        |   |   |     |
| 30 |       |                 |              |                                           |                    |        |   |   |     |
| 31 |       |                 |              |                                           |                    |        |   |   |     |
| 32 |       |                 |              | Sorted and Categorized                    |                    | Totals |   |   |     |
| 33 |       |                 | AT           | 61                                        |                    |        |   |   |     |
| 34 |       |                 | AT           | 84                                        |                    | 145    |   |   |     |
| 35 |       |                 | CM           | 5                                         |                    |        |   |   |     |
| 36 |       |                 | CM           | 12                                        |                    |        |   |   |     |
| 37 |       |                 | CM           | 39                                        |                    |        |   |   | 1 1 |
| 38 |       |                 | CM           | 8                                         |                    |        |   |   | -   |
| 39 |       |                 | CM           | 14                                        |                    |        |   |   |     |
| 40 |       |                 | CM           | 16                                        |                    |        |   |   |     |
| 41 |       |                 | CM           | 59                                        |                    |        |   |   |     |
| 42 |       |                 | CM           | 7                                         |                    | 159    |   |   |     |
| 43 |       |                 | DC           | 3                                         |                    | 100    |   |   |     |
| 44 |       |                 | DC           | 52                                        |                    |        |   |   |     |
| 45 |       |                 | DC           | 58                                        |                    |        |   |   |     |
| 46 |       |                 | DC           | 25                                        |                    |        |   |   |     |
| 47 |       |                 | DC           | 36                                        |                    |        |   |   |     |
| 48 |       |                 | DC           | 4                                         |                    |        |   |   |     |
| 49 |       |                 | DC           | 26                                        |                    | 203    |   |   |     |
| 10 |       |                 | Lunch        | 17                                        |                    | 203    |   |   |     |
| 50 |       |                 |              |                                           |                    |        |   |   |     |