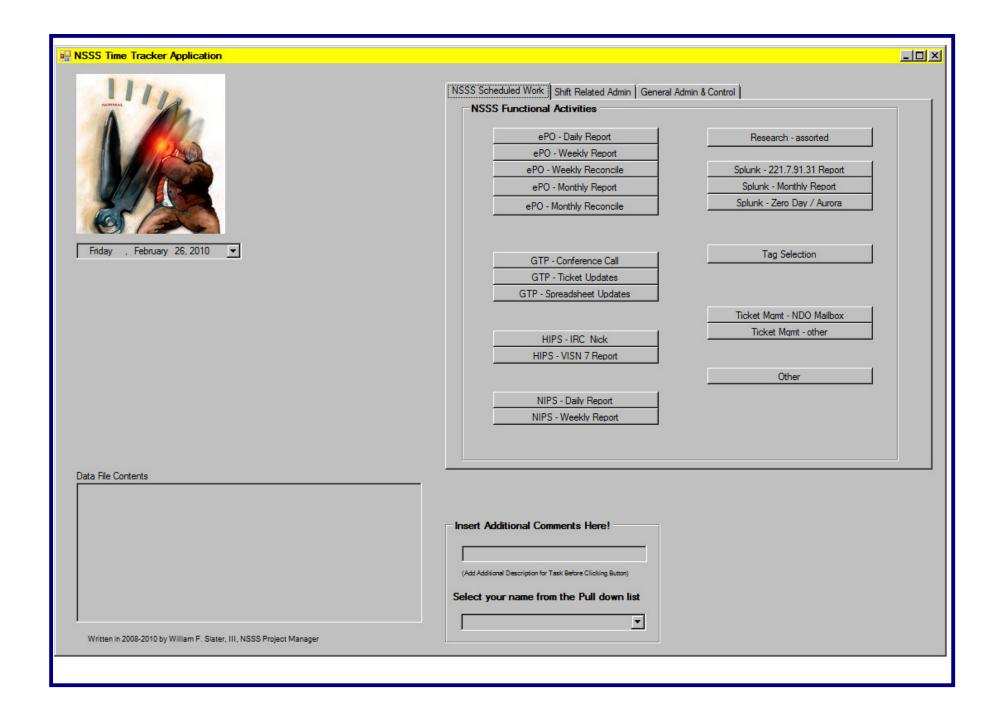

| Meeting with Staff             | Succession Planning                   |
| Meeting - DCS                  | Tours                                 |
| Meeting - Ops Team             | Training                              |
| Meeting - Vendor Team          | Vendor Management                     |
| Other                          | Zero-Outage Campaign                  |
| Performance Assessment         |                                       |

Data File Contents Add Additional Description Breaks and Application Controls Take Lunch Take Break 1 (Add Additional Description for Task Before Clicking Button) Take Break 2 Restroom Break ---End-of-Day---View Data File Clear All Exit Written in 2008 by William F. Slater, III, Data Center Manager

<u> – – ×</u>

Time Tracker 4.0 User Interface





## Work Philosophy

## It's not how hard you work... It's how much you get done.