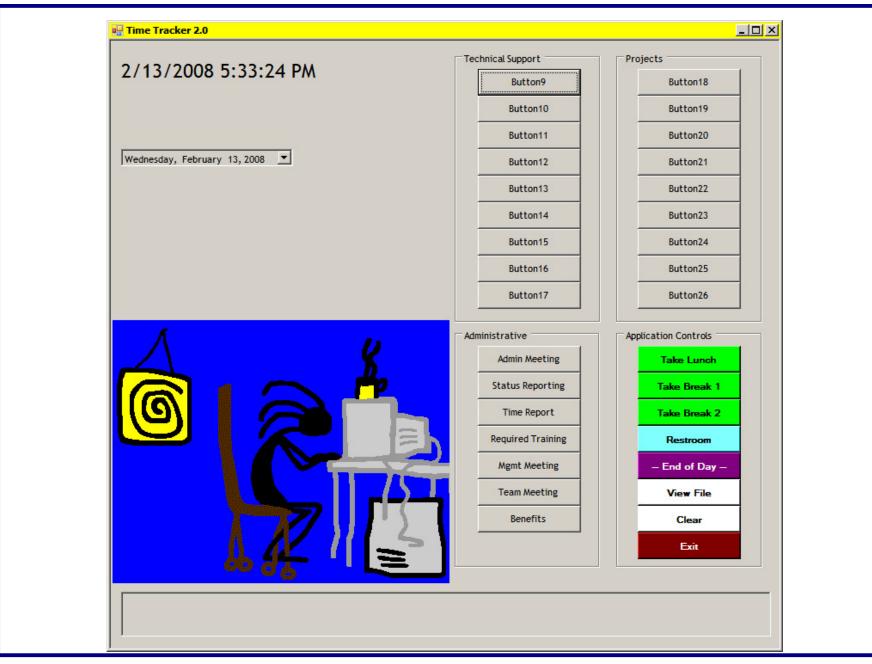

|                       |
| 13      | 14    | 15     | 16   | 17     | 18   | 19     | Server Support           |                                                                      |                       |
| 20      | 21    | 22     | 23   | 24     | 25   | 26     | Backups                  |                                                                      |                       |
|         | 28    | 29     | 30   | 1      | 2    | 3      |                          |                                                                      |                       |
| 27      | 5     | 6      | 7    | 8      | 9    | 10     | Administration - Reports |                                                                      |                       |

Time Tracker 2.0 User Interface



Time Tracker 3.0 User Interface

## BCM Time Tracker Application



-June 25, 2009 Thursday ,

DCM Tasks

| Budget Management              | Power Analysis and Planning           |
|--------------------------------|---------------------------------------|
| CE Team Interface              | Property Deployment Project           |
| Commitment Review and Tracking | Reports - Ad Hoc                      |
| Cooling Analysis and Planning  | Reports - Annual                      |
| Daily Walk-Throughs            | Reports - Daily                       |
| Data Center Cleaning           | Reports - Monthly                     |
| Data Center Documentation      | Reports - Quarterly                   |
| DRP Work                       | Reports - Weekly                      |
| E-Mail